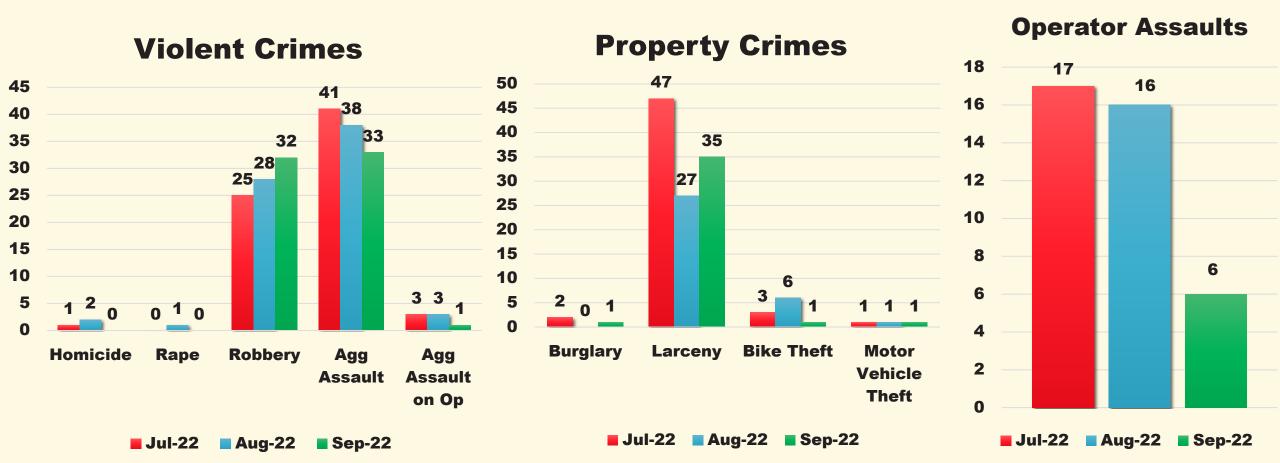

## Violent and Property Crimes

| VIOLENT CRIMES          | 9/01/2022 TO | 8/01/2022 TO | %       | 8/01/2022 TO | 7/01/2022 TO | %       | 1/01/2022 TO   | 1/01/2021 TO |          | 1/01/2022 TO   | 1/01/2020 TO   |          |
|-------------------------|--------------|--------------|---------|--------------|--------------|---------|----------------|--------------|----------|----------------|----------------|----------|
|                         | 9/30/2022    | 8/31/2022    | Change  | 8/31/2022    | 7/31/2022    | Change  | 9/30/2022      | 9/30/2021    | % Change | 9/30/2022      | 9/30/2020      | % Change |
| Homicide                | 0            | 2            | -100.0% | 2            | 1            | 100.0%  | 4              | 3            | 33.3%    | 4              | 2              | 100.0%   |
| Rape                    | 0            | 1            | -100.0% | 1            | 0            | N/A     | 9              | 12           | -25.0%   | 9              | 5              | 80.0%    |
| Robbery                 | 32           | 28           | 14.3%   | 28           | 25           | 12.0%   | 260            | 166          | 56.6%    | 260            | 177            | 46.9%    |
| Agg Assault             | 33           | 38           | -13.2%  | 38           | 41           | -7.3%   | 337            | 275          | 22.5%    | 337            | 181            | 86.2%    |
| Agg Assault on Operator | 1            | 3            | -66.7%  | 3            | 3            | 0.0%    | 23             | 18           | 27.8%    | 23             | 10             | 130.0%   |
| TOTAL VIOLENT           | 66           | 72           | -8.3%   | 72           | 70           | 2.9%    | 633            | 474          | 33.5%    | 633            | 375            | 68.8%    |
|                         | 0/01/2022 TO | 0/01/2022 TO |         | 0/04/2022 70 | 7/04/2022 70 |         | 4 /04 /2022 TO | 4/04/2024 70 |          | 4 /04 /2022 TO | 4 /04 /2020 TO |          |
| PROPERTY CRIMES         | 9/01/2022 TO | 8/01/2022 TO | %       | 8/01/2022 TO | 7/01/2022 TO | %       | 1/01/2022 TO   | 1/01/2021 TO |          | 1/01/2022 TO   | 1/01/2020 TO   |          |
|                         | 9/30/2022    | 8/31/2022    | Change  | 8/31/2022    | 7/31/2022    | Change  | 9/30/2022      | 9/30/2021    | % Change | 9/30/2022      | 9/30/2020      | % Change |
| Burglary                | 1            | 0            | N/A     | 0            | 2            | -100.0% | 11             | 14           | -21.4%   | 11             | 4              | 175.0%   |
| Larceny                 | 35           | 27           | 29.6%   | 27           | 47           | -42.6%  | 395            | 282          | 40.1%    | 395            | 312            | 26.6%    |
| Bike Theft              | 1            | 6            | -83.3%  | 6            | 3            | 100.0%  | 37             | 34           | 8.8%     | 37             | 40             | -7.5%    |
| Motor Vehicle Theft     | 1            | 1            | 0.0%    | 1            | 1            | 0.0%    | 12             | 10           | 20.0%    | 12             | 12             | 0.0%     |
| TOTAL PROPERTY          | 38           | 34           | 11.8%   | 34           | 53           | -35.8%  | 455            | 340          | 33.8%    | 455            | 368            | 23.6%    |
| TOTAL PART 1            | 104          | 106          | -1.9%   | 106          | 123          | -13.8%  | 1,088          | 814          | 33.7%    | 1,088          | 743            | 46.4%    |

This table summarizes Violent Crimes and Property Crimes, which make up Part 1 Crimes.

## Bus/Rail Operator Assaults and Bus Boardings

In September, there were a total of six (6) assaults on bus/rail operators, with four (4) assaults occurring in LASD's jurisdiction and two (2) assaults occurring in LAPD's jurisdiction. Furthermore, there were 22,099 bus boardings by LAPD officers and 3,299 bus boardings by LASD deputies.

Bus operator assaults in LAPD's jurisdiction decreased significantly in September in comparison to

August (a 78% decrease from nine to two) as well as in comparison to prior months. This decrease can be attributed to the bus boardings and interactions that Transit Services Division's Bus Riding Team officers are actively having with bus patrons at the previously identified problem locations.