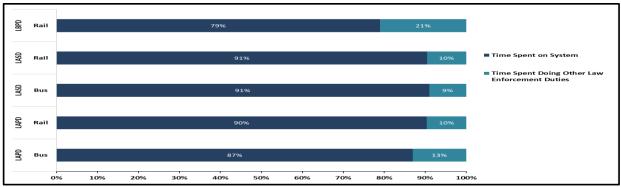

| PERCENTAGE OF TIME ON THE RAIL SYSTEM |     |  |  |  |
|---------------------------------------|-----|--|--|--|
| Blue Line-LAPD                        | 91% |  |  |  |
| Blue Line-LASD                        | 83% |  |  |  |
| Blue Line-LBPD                        | 79% |  |  |  |

| PERCENTAGE OF TIME SPENT ON THE RAIL SYSTEM |     |  |
|---------------------------------------------|-----|--|
| Green Line-LAPD                             | 91% |  |
| Green Line-LASD                             | 95% |  |

| PERCENTAGE OF TIME SPENT ON THE RAIL SYSTEM |     |  |
|---------------------------------------------|-----|--|
| Expo Line-LAPD                              | 91% |  |
| Expo Line-LASD                              | 95% |  |

| PERCENTAGE OF TIME SPENT ON THE RAIL SYS |     |  |  |
|------------------------------------------|-----|--|--|
| Red Line- LAPD                           | 90% |  |  |

| PERCENTAGE OF TIME SPENT ON THE RAIL SYSTEM |     |  |
|---------------------------------------------|-----|--|
| Gold Line-LAPD                              | 89% |  |
| Gold Line-LASD                              | 89% |  |

| PERCENTAGE OF TIME SPENT ON | THE BUS SYSTEM |
|-----------------------------|----------------|
| Orange Line- LAPD           | 91%            |

|                               | LEGEND                        |  |
|-------------------------------|-------------------------------|--|
| Los Angeles Police Department | Los Angeles Police Department |  |

| PERCENTAGE OF TIME SPENT ON THE BUS SYSTEM |     |  |  |
|--------------------------------------------|-----|--|--|
| Silver Line- LAPD                          | 92% |  |  |
| Silver Line- LASD                          | 90% |  |  |

| PERCENTAGE OF TIME SPENT ON THE BUS SYSTEM |     |  |
|--------------------------------------------|-----|--|
| LAPD BUS                                   | 87% |  |
| LASD BUS                                   | 91% |  |

| PERCENTAGE OF TIME SPENT AT UNION STATION |     |  |
|-------------------------------------------|-----|--|
| LOCATION LAPD                             |     |  |
| Union Station                             | 89% |  |

| PERCENTAGE OF TIME SPENT AT 7TH & METRO STATION |  |  |
|-------------------------------------------------|--|--|
| LOCATION LAPD                                   |  |  |
| 7th & Metro Station 90%                         |  |  |

| PERCENTAGE OF TIME SPENT ON THE RAIL SYSTEM |     |  |  |  |
|---------------------------------------------|-----|--|--|--|
| K Line- LAPD                                | 91% |  |  |  |
| K Line- LASD                                | 97% |  |  |  |