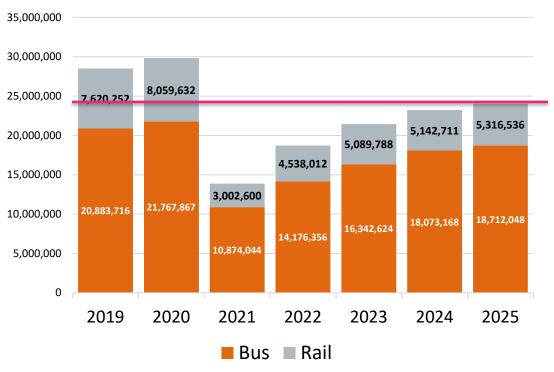

## 27 Straight Months of Year-over-Year Ridership Growth!

## February Average Weekend Ridership

CHIEF EXECUTIVE OFFICER March 2025