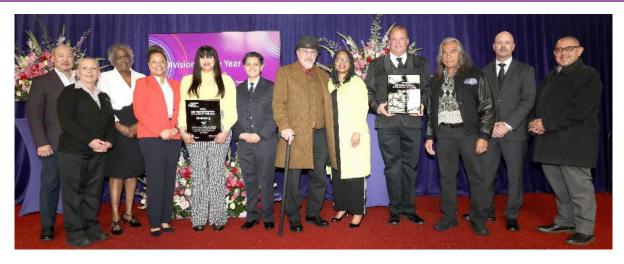

#### Celebrating Metro Excellence

Gold Tran
Rail MOW Signal Inspector
Employee of the Year

CHIEF EXECUTIVE OFFICER

Division 9 (El Monte) Bus Division of the Year

Division 16 (K Line) Rail Division of the Year